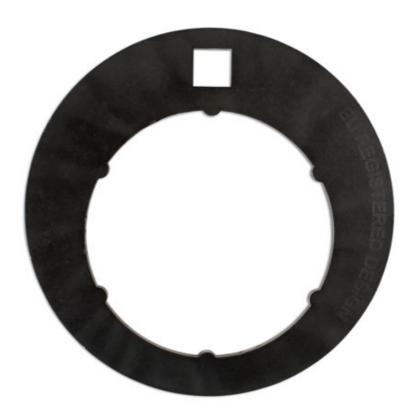

## Fuel Filter Wrench - for VW Crafter, Volvo Diesel Engines

Specially designed to fit the plastic housing for removal and replacement of the paper fuel filter element.

## **Additional Information**

- Applications: Volkswagen Crafter 2.5 TDi (2006 2013) all chassis; Volvo 4, 5 cylinder 2.0L and 2.4L diesel engines V70, XC70, S40, S60, S80, XC90 and V50.
- Engine codes: AUH, BCQ, BJJ, BJK, BJL, BJM, CEBA, CEBB, CECA and CECB.
- Equivalent to OEM T50011 and 999 7084 for use on OEM filter number 2E0 127 159.
- Use with 1/2"D extension and ratchet.
- Made in Sheffield. EU Registered design.