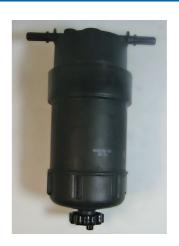

## Fuel Filter Wrench - for VW Crafter, Volvo Diesel Engines

Specially designed to fit the plastic housing for removal and replacement of the paper fuel filter element.

## **Additional Information**

- Applications: Volkswagen Crafter 2.5 TDi (2006 2013) all chassis; Volvo 4, 5 cylinder 2.0L and 2.4L diesel engines V70, XC70, S40, S60, S80, XC90 and V50.
- Engine codes: AUH, BCQ, BJJ, BJK, BJL, BJM, CEBA, CEBB, CECA and CECB.
- Equivalent to OEM T50011 and 999 7084 for use on OEM filter number 2E0 127 159.
- Use with 1/2"D extension and ratchet.
- Made in Sheffield. EU Registered design.