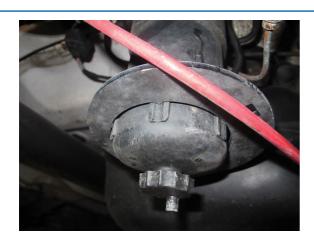

## Fuel Filter Wrench - for VW Crafter, Volvo Diesel Engines

Specially designed to fit the plastic housing for removal and replacement of the paper fuel filter element.

## **Additional Information**

- Applications: Volkswagen Crafter 2.5 TDi (2006 2013) all chassis; Volvo 4, 5 cylinder 2.0L and 2.4L diesel engines V70, XC70, S40, S60, S80, XC90 and V50.
- Engine codes: AUH, BCQ, BJJ, BJK, BJL, BJM, CEBA, CEBB, CECA and CECB.
- Equivalent to OEM T50011 and 999 7084 for use on OEM filter number 2E0 127 159.
- Use with 1/2"D extension and ratchet.
- Made in Sheffield. EU Registered design.