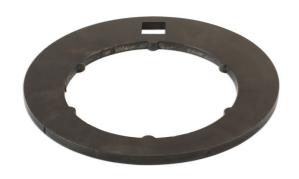

## Fuel Filter Wrench - for VW Crafter, Volvo Diesel Engines

Specially designed to fit the plastic housing for removal and replacement of the paper fuel filter element.

## **Additional Information**

- Applications: Volkswagen Crafter 2.5 TDi (2006 2013) all chassis; Volvo 4, 5 cylinder 2.0L and 2.4L diesel engines V70, XC70, S40, S60, S80, XC90 and V50.
- Engine codes: AUH, BCQ, BJJ, BJK, BJL, BJM, CEBA, CEBB, CECA and CECB.
- Equivalent to OEM T50011 and 999 7084 for use on OEM filter number 2E0 127 159.
- Use with 1/2"D extension and ratchet.
- Made in Sheffield. EU Registered design.