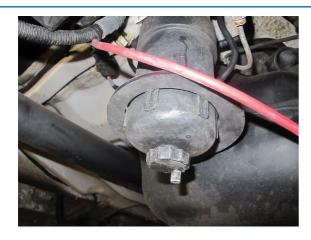

## Fuel Filter Wrench - for VW Crafter, Volvo Diesel Engines

Specially designed to fit the plastic housing for removal and replacement of the paper fuel filter element.

## **Additional Information**

- Applications: Volkswagen Crafter 2.5 TDi (2006 2013) all chassis; Volvo 4, 5 cylinder 2.0L and 2.4L diesel engines V70, XC70, S40, S60, S80, XC90 and V50.
- Engine codes: AUH, BCQ, BJJ, BJK, BJL, BJM, CEBA, CEBB, CECA and CECB.
- Equivalent to OEM T50011 and 999 7084 for use on OEM filter number 2E0 127 159.
- Use with 1/2"D extension and ratchet.
- Made in Sheffield. EU Registered design.