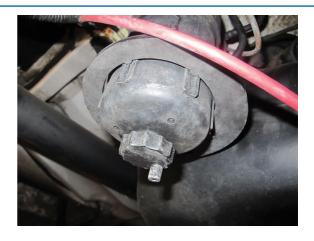

## Fuel Filter Wrench - for VW Crafter, Volvo Diesel Engines

Specially designed to fit the plastic housing for removal and replacement of the paper fuel filter element.

## **Additional Information**

- Applications: Volkswagen Crafter 2.5 TDi (2006 2013) all chassis; Volvo 4, 5 cylinder 2.0L and 2.4L diesel engines V70, XC70, S40, S60, S80, XC90 and V50.
- Engine codes: AUH, BCQ, BJJ, BJK, BJL, BJM, CEBA, CEBB, CECA and CECB.
- Equivalent to OEM T50011 and 999 7084 for use on OEM filter number 2E0 127 159.
- Use with 1/2"D extension and ratchet.
- Made in Sheffield. EU Registered design.